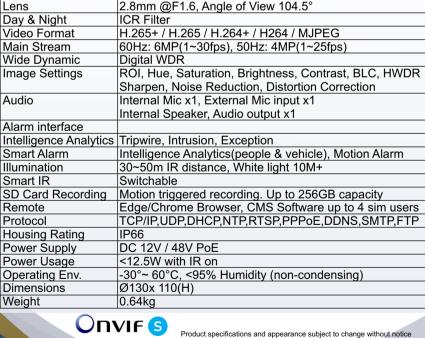

#### Features

- 6MP (3296 × 1856) H.265+ full real-time encoding
- Voice annunciation and Two way Speech
- Al People & Vehicle Detection
- Red & Blue LED Warning Lights
- Sensor Light for Colour at Night
- Intelligence Analytics smart triggering
- 30~40m IR and white light night view distance
- Triple Stream, 3D DNR, digital WDR
- PoE power or 12V DC
- ICR auto switch, true day / night
- IP67 ingress protection
- Black Housing