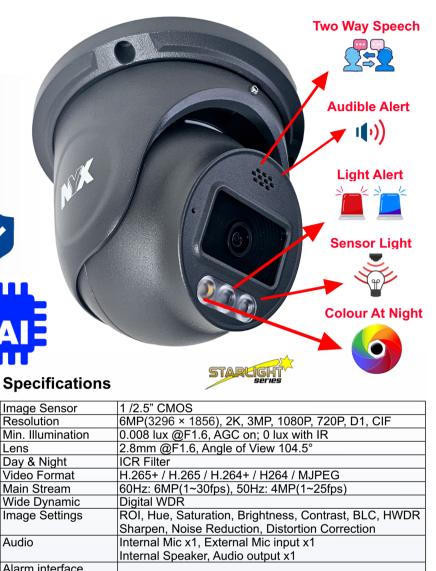

#### Features

- 6MP (3296 × 1856) H.265+ full real-time encoding
- Voice annunciation and Two way Speech
- Al People & Vehicle Detection
- Red & Blue LED Warning Lights
- Sensor Light for Colour at Night
- Intelligence Analytics smart triggering
- 30~40m IR and white light night view distance
- Triple Stream, 3D DNR, digital WDR
- PoE power or 12V DC
- ICR auto switch, true day / night
- IP67 ingress protection
- Black Housing

### **Audible Perimeter Alert**

When triggered, the camera can announce pre-recorded messages or siren Automatically switches to 2-way audio mode.

**NDAA** 

Compliant

## Visual Perimeter Alert

Red and Blue Flashing LEDs to ward off intruders. Can be set to sensor light mode or white light mode to give colour at night.

# **AI** People & Vehicle Detectio

When used with compatible recorders, this advanced AI feature can detect people and vehicles allowing you to quickly search footage or be alerted via Push Notifications.

#### **5 Cameras In One**

Two Way Speech Audible Alerts Flashing Red and Blue Led Alerts AI Triggered White Sensor Light White Light for Colour at Night

Product specifications and appearance subject to change without notice